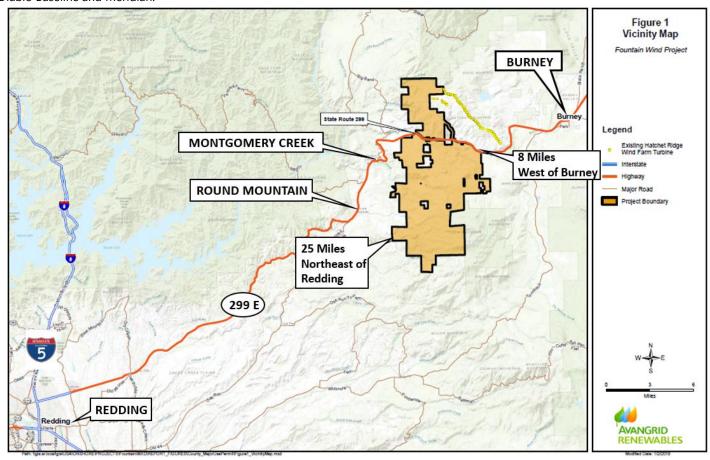

PROJECT TITLE: Fountain Wind Project (Use Permit No. UP 16-007) APPLICANT: Pacific Wind Development, LLC 1125 NW Couch Street Suite 700, Portland OR 97209 PROJECT LOCATION: The Project would be located west of the existing Hatchet Ridge Wind Farm, approximately 6 miles west of Burney, 35 miles northeast of Redding, and immediately north and south of California State Route 299 (SR 299); see vicinity map below. It would be constructed within an area of approximately 30,532 acres of private land owned by Shasta Cascades Timberlands, LLC. The project site includes portions of land, referenced by 76 Shasta County Assessor's parcels numbers, located in Township: 35N, Range: 10 E, Sections: 14, 22, 23, 25-29, 32-36; Township: 35N, Range: 20 E, Sections: 30,31,32; Township: 34N, Range: 10 E, Sections: 1-17, 21-23, 25-29, 33-36; Township: 34N, Range: 20 E, Sections: 5-8; Township: 33N, Range: 10 E, Section: 3; all Mount Diablo Baseline and Meridian.